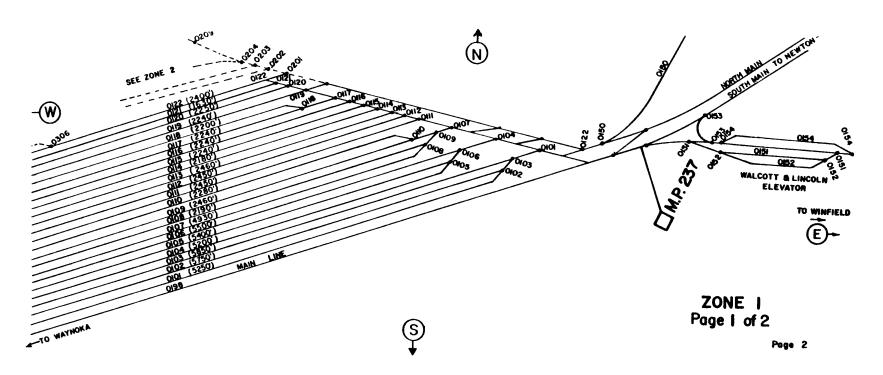

Zone 1 Page 1 of 2 – East end of yard and mainline to Emporia and Winfield

Zone 1 Page 2 of 2 – West end of yard

Zone 2 Page 6 – RIP tracks, cleaning tracks and TOFC tracks

Zone 3 Page 8 – Engine service facilities

#### ZONE ONE < WELLINGTON 54600 >

#### PAGE ONE

### ZONE ONE < WELLINGTON 54600 >