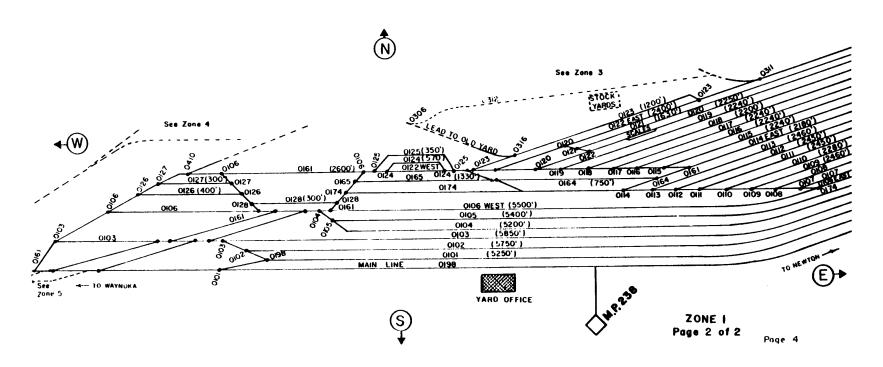

Zone 1 Page 1 of 2 – East end of yard and mainline to Emporia and Winfield

Zone 1 Page 2 of 2 – West end of yard

Zone 2 Page 6 – RIP tracks, cleaning tracks and TOFC tracks

Zone 3 Page 8 – Engine service facilities

### ZONE ONE < WELLINGTON 54600 >