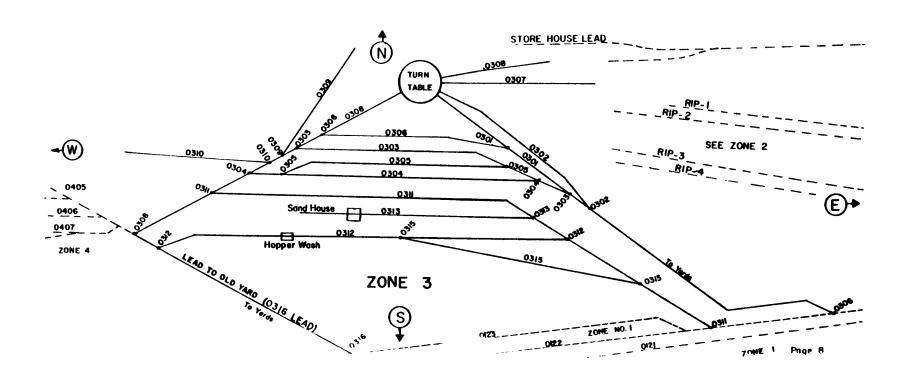

## ZONE THREE < WELLINGTON 54600 > (ROUNDHOUSE AREA)

| 030100 | ROUNDHOUSE LEAD OFF OF YARD TRACK 0122           |  |  |  |
|--------|--------------------------------------------------|--|--|--|
| 030200 | ENGINE WASH TRACK                                |  |  |  |
| 030300 |                                                  |  |  |  |
| 030400 | COACH YARD TRACK, NORTH TRACK                    |  |  |  |
| 030500 | ENGINE FUEL TRACK                                |  |  |  |
| 030600 |                                                  |  |  |  |
| 030700 | MACHINE SHOP OUTSIDE                             |  |  |  |
| 030800 | MACHINE SHOP INSIDE                              |  |  |  |
| 030900 |                                                  |  |  |  |
| 031000 |                                                  |  |  |  |
| 031100 | YD LEAD RH AREA TO DERRICK TRK AND DERRICK TRACK |  |  |  |
| 031200 | WASHING TRACK                                    |  |  |  |
| 031300 | SAND HOUSE TRACK                                 |  |  |  |
| 031500 | WASHING STORAGE TRACK                            |  |  |  |
| 031600 | LEAD TO ROUNDHOUSE AREA OFF TRACK 0123           |  |  |  |
|        | 5.7 7.4.6.7 0125                                 |  |  |  |