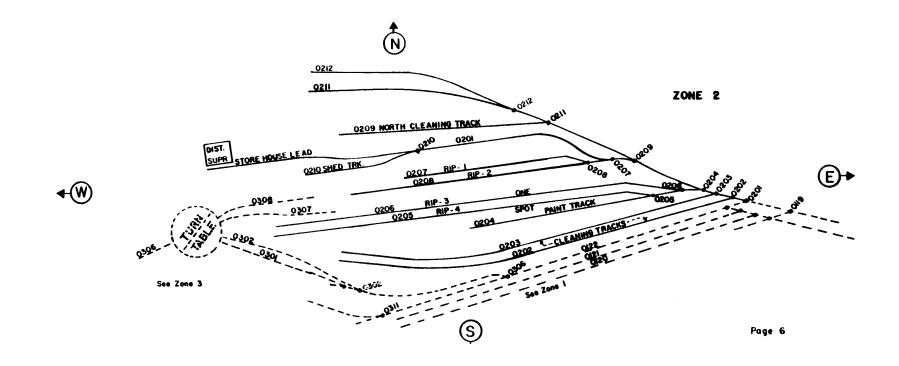

Zone 1 Page 1 of 2 – East end of yard and mainline to Emporia and Winfield

Zone 1 Page 2 of 2 – West end of yard

Zone 2 Page 6 – RIP tracks, cleaning tracks and TOFC tracks

Zone 3 Page 8 – Engine service facilities

### ZONE TWO < WELLINGTON 54600 > (RIP TRACK AREA)

```
020100 LEAD TO RIP OFF OF YD TRACK
0122 AND STOREHOUSE TRACK
020200 CLEANING TRACK NO 1
020300 CLEANING TRACK NO 2
020400 PAINT TRACK
020500 RIP TRACK NO 4 ONE SPOT
020600 RIP TRACK NO 3 ONE SPOT
020700 RIP TRACK NO 1
020800 RIP TRACK NO 2
020900 NORTH CLEANING TRACK BY MAIL SPUR
021000 SHED TRACK STOREHOUSE AREA
021100 SOUTH TOFC TRACK
```

#### PAGE FIVE