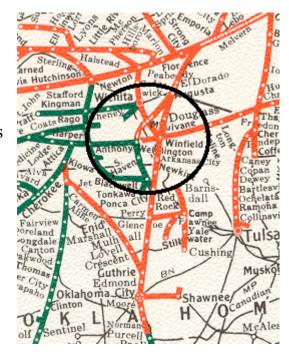

Zone 1 Page 1 of 2 – East end of yard and mainline to Emporia and Winfield

Zone 1 Page 2 of 2 – West end of yard

Zone 2 Page 6 – RIP tracks, cleaning tracks and TOFC tracks

Zone 3 Page 8 – Engine service facilities